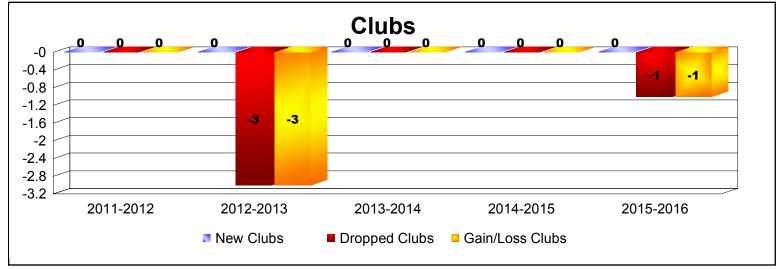

District 332 D

As of June 2016 Cumulative

| Year      | New<br>Clubs | Dropped<br>Clubs | Gain/<br>Loss<br>Clubs | New<br>Members | Charter<br>Members | Reinstate<br>Members | Transfer<br>Members | Total<br>Member<br>Added | Total<br>Members<br>Dropped | Gain/<br>Loss<br>Members |
|-----------|--------------|------------------|------------------------|----------------|--------------------|----------------------|---------------------|--------------------------|-----------------------------|--------------------------|
| 2011-2012 | 0            | 0                | 0                      | 148            | 0                  | 1                    | 4                   | 153                      | -165                        | -12                      |
| 2012-2013 | 0            | -3               | -3                     | 135            | 0                  | 1                    | 5                   | 141                      | -147                        | -6                       |
| 2013-2014 | 0            | 0                | 0                      | 521            | 0                  | 3                    | 2                   | 526                      | -137                        | 389                      |
| 2014-2015 | 0            | 0                | 0                      | 272            | 0                  | 2                    | 5                   | 279                      | -194                        | 85                       |
| 2015-2016 | 0            | -1               | -1                     | 248            | 0                  | 3                    | 2                   | 253                      | -175                        | 78                       |
| Average   | 0            | -1               | -1                     | 265            | 0                  | 2                    | 4                   | 270                      | -164                        | 107                      |