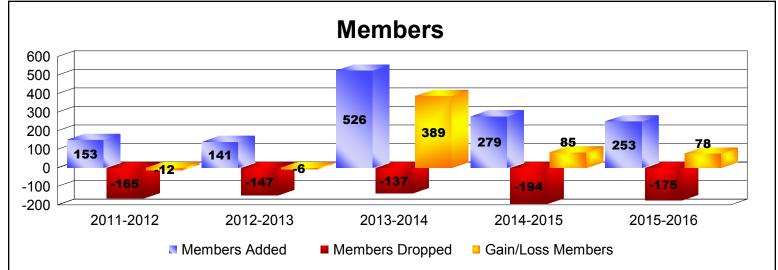

District 332 D

As of June 2016 Cumulative

| Year      | New<br>Clubs | Dropped<br>Clubs | Gain/<br>Loss<br>Clubs | New<br>Members | Charter<br>Members | Reinstate<br>Members | Transfer<br>Members | Total<br>Member<br>Added | Total<br>Members<br>Dropped | Gain/<br>Loss<br>Members |
|-----------|--------------|------------------|------------------------|----------------|--------------------|----------------------|---------------------|--------------------------|-----------------------------|--------------------------|
| 2011-2012 | 0            | 0                | 0                      | 148            | 0                  | 1                    | 4                   | 153                      | -165                        | -12                      |
| 2012-2013 | 0            | -3               | -3                     | 135            | 0                  | 1                    | 5                   | 141                      | -147                        | -6                       |
| 2013-2014 | 0            | 0                | 0                      | 521            | 0                  | 3                    | 2                   | 526                      | -137                        | 389                      |
| 2014-2015 | 0            | 0                | 0                      | 272            | 0                  | 2                    | 5                   | 279                      | -194                        | 85                       |
| 2015-2016 | 0            | -1               | -1                     | 248            | 0                  | 3                    | 2                   | 253                      | -175                        | 78                       |
| Average   | 0            | -1               | -1                     | 265            | 0                  | 2                    | 4                   | 270                      | -164                        | 107                      |